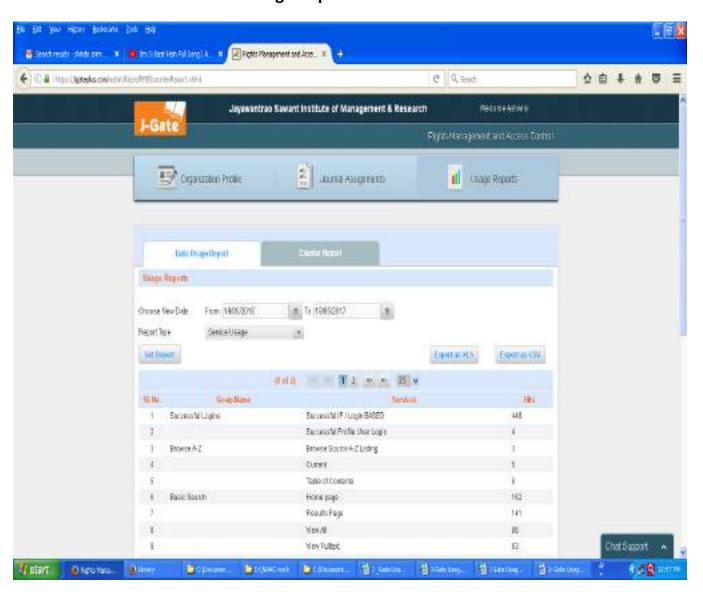

----|-----|---|------|-----|---|
| JAYWANTRAO<br>SAWANT<br>INSTITUTE OF<br>MANAGEMENT<br>AND<br>RESEARCH | 2013 | March    | 351  | 205  | 190  | 15  | 0 | 144  | 10  | 0 |
| JAYWANTRAO<br>SAWANT<br>INSTITUTE OF<br>MANAGEMENT<br>AND<br>RESEARCH | 2013 | February | 198  | 120  | 110  | 10  | 0 | 88   | 4   | 0 |
| JAYWANTRAO<br>SAWANT<br>INSTITUTE OF<br>MANAGEMENT<br>AND<br>RESEARCH | 2013 | January  | 148  | 166  | 148  | 18  | 0 | 98   | 6   | 0 |
| Totals                                                                |      |          | 5256 | 3242 | 2835 | 407 | 0 | 3634 | 188 | 0 |

# J- Gate Usage Report 2013 to 2014



Total Hits = 20

# J- Gate Usage Report 2014 to 2015



Total Hits = 19

# J- Gate Usage Report 2015 to 2016



Total Hits = 374

# J- Gate Usage Report 2016 to 2017







**Total Hits = 1295** 

#### J- Gate Usage Report 2017 to 2018







Total Hits = 5749

# J- Gate Usage Report May 2018 to Sep 2018







Total Hits = 2501