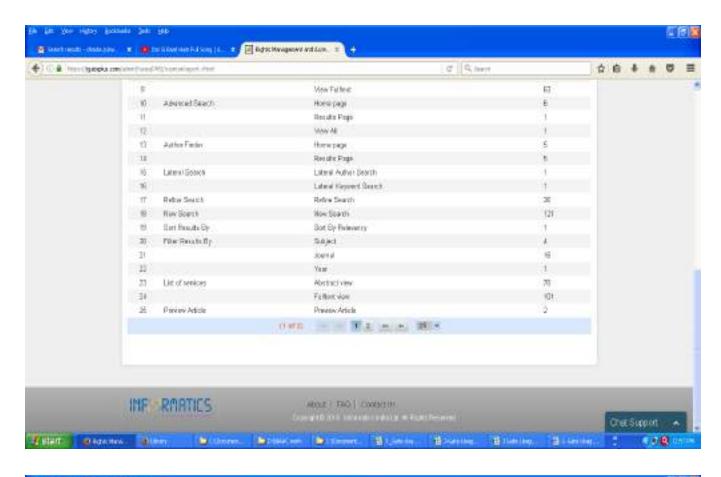

--|-----|---|------|-----|---|
| JAYWANTRAO<br>SAWANT<br>INSTITUTE OF<br>MANAGEMENT<br>AND<br>RESEARCH | 2013 | March    | 351  | 205  | 190  | 15  | 0 | 144  | 10  | 0 |
| JAYWANTRAO<br>SAWANT<br>INSTITUTE OF<br>MANAGEMENT<br>AND<br>RESEARCH | 2013 | February | 198  | 120  | 110  | 10  | 0 | 88   | 4   | 0 |
| JAYWANTRAO<br>SAWANT<br>INSTITUTE OF<br>MANAGEMENT<br>AND<br>RESEARCH | 2013 | January  | 148  | 166  | 148  | 18  | 0 | 98   | 6   | 0 |
| Totals                                                                |      |          | 5256 | 3242 | 2835 | 407 | 0 | 3634 | 188 | 0 |

# J- Gate Usage Report 2013 to 2014



Total Hits = 20

# J- Gate Usage Report 2014 to 2015



Total Hits = 19

# J- Gate Usage Report 2015 to 2016



Total Hits = 374

# J- Gate Usage Report 2016 to 2017







**Total Hits = 1295** 

#### J- Gate Usage Report 2017 to 2018







Total Hits = 5749

# J- Gate Usage Report May 2018 to Sep 2018







Total Hits = 2501