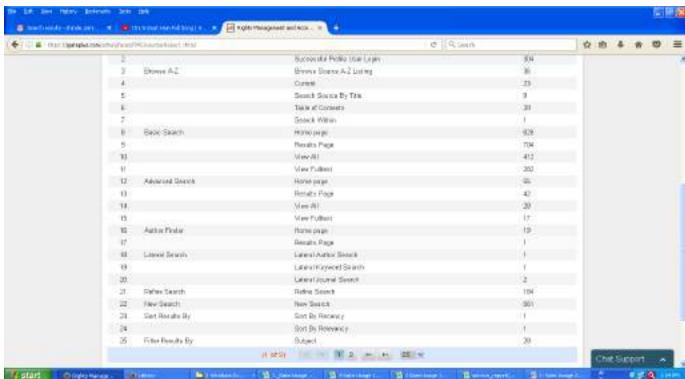

br>MANAGEMENT<br>AND<br>RESEARCH | 2013 | March    | 351  | 205  | 190  | 15  | 0 | 144  | 10  | 0 |
| JAYWANTRAO<br>SAWANT<br>INSTITUTE OF<br>MANAGEMENT<br>AND<br>RESEARCH | 2013 | February | 198  | 120  | 110  | 10  | 0 | 88   | 4   | 0 |
| JAYWANTRAO<br>SAWANT<br>INSTITUTE OF<br>MANAGEMENT<br>AND<br>RESEARCH | 2013 | January  | 148  | 166  | 148  | 18  | 0 | 98   | 6   | 0 |
| Totals                                                                |      |          | 5256 | 3242 | 2835 | 407 | 0 | 3634 | 188 | 0 |

# J- Gate Usage Report 2013 to 2014



Total Hits = 20

# J- Gate Usage Report 2014 to 2015



Total Hits = 19

# J- Gate Usage Report 2015 to 2016



Total Hits = 374

# J- Gate Usage Report 2016 to 2017







**Total Hits = 1295** 

#### J- Gate Usage Report 2017 to 2018







Total Hits = 5749

# J- Gate Usage Report May 2018 to Sep 2018







Total Hits = 2501