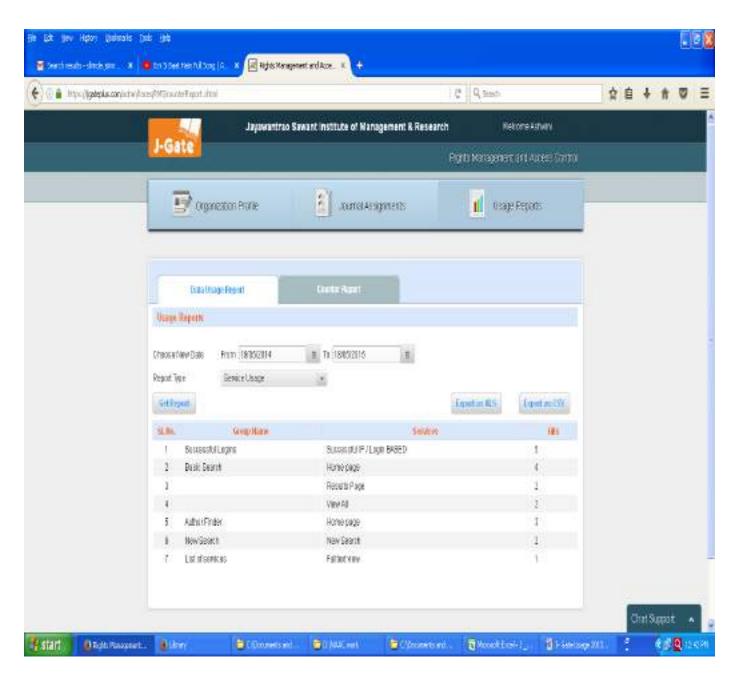

| 0 |
|-----------------------------------------------------------------------|------|----------|------|------|------|-----|---|------|-----|---|
| JAYWANTRAO<br>SAWANT<br>INSTITUTE OF<br>MANAGEMENT<br>AND<br>RESEARCH | 2013 | March    | 351  | 205  | 190  | 15  | 0 | 144  | 10  | 0 |
| JAYWANTRAO<br>SAWANT<br>INSTITUTE OF<br>MANAGEMENT<br>AND<br>RESEARCH | 2013 | February | 198  | 120  | 110  | 10  | 0 | 88   | 4   | 0 |
| JAYWANTRAO<br>SAWANT<br>INSTITUTE OF<br>MANAGEMENT<br>AND<br>RESEARCH | 2013 | January  | 148  | 166  | 148  | 18  | 0 | 98   | 6   | 0 |
| Totals                                                                |      |          | 5256 | 3242 | 2835 | 407 | 0 | 3634 | 188 | 0 |

# J- Gate Usage Report 2013 to 2014



Total Hits = 20

# J- Gate Usage Report 2014 to 2015



Total Hits = 19

# J- Gate Usage Report 2015 to 2016



Total Hits = 374

# J- Gate Usage Report 2016 to 2017







**Total Hits = 1295** 

#### J- Gate Usage Report 2017 to 2018







Total Hits = 5749

# J- Gate Usage Report May 2018 to Sep 2018







Total Hits = 2501