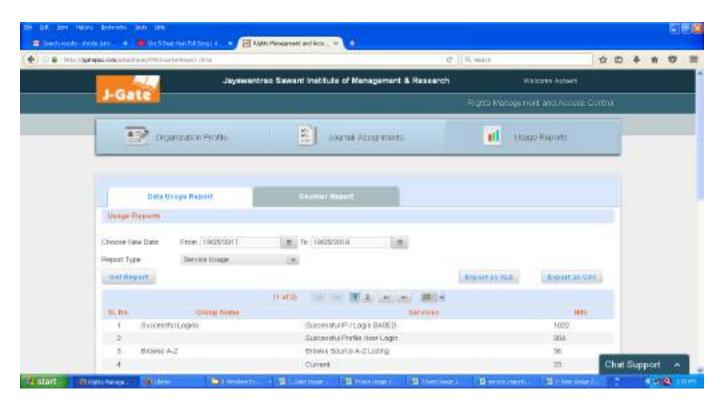

F<br>MANAGEMENT<br>AND<br>RESEARCH | 2013 | March    | 351  | 205  | 190  | 15  | 0 | 144  | 10  | 0 |
| JAYWANTRAO<br>SAWANT<br>INSTITUTE OF<br>MANAGEMENT<br>AND<br>RESEARCH | 2013 | February | 198  | 120  | 110  | 10  | 0 | 88   | 4   | 0 |
| JAYWANTRAO<br>SAWANT<br>INSTITUTE OF<br>MANAGEMENT<br>AND<br>RESEARCH | 2013 | January  | 148  | 166  | 148  | 18  | 0 | 98   | 6   | 0 |
| Totals                                                                |      |          | 5256 | 3242 | 2835 | 407 | 0 | 3634 | 188 | 0 |

# J- Gate Usage Report 2013 to 2014



Total Hits = 20

# J- Gate Usage Report 2014 to 2015



Total Hits = 19

# J- Gate Usage Report 2015 to 2016



Total Hits = 374

# J- Gate Usage Report 2016 to 2017







**Total Hits = 1295** 

#### J- Gate Usage Report 2017 to 2018







Total Hits = 5749

# J- Gate Usage Report May 2018 to Sep 2018







Total Hits = 2501