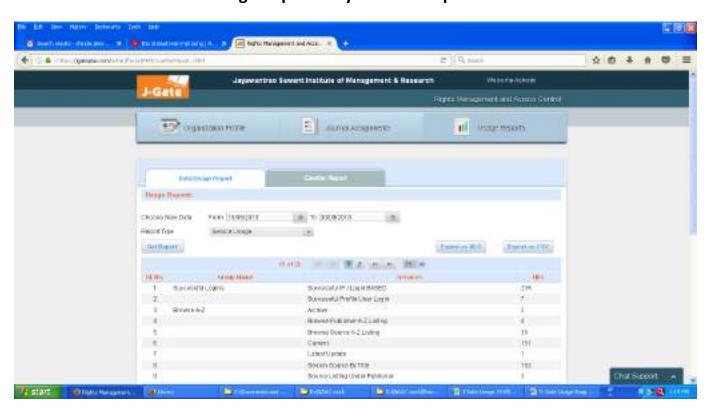

# J- Gate Usage Report 2013 to 2014

Total Hits = 20

# J- Gate Usage Report 2014 to 2015

Total Hits = 19

# J- Gate Usage Report 2015 to 2016

Total Hits = 374

# J- Gate Usage Report 2016 to 2017

**Total Hits = 1295** 

#### J- Gate Usage Report 2017 to 2018

Total Hits = 5749

# J- Gate Usage Report May 2018 to Sep 2018

Total Hits = 2501