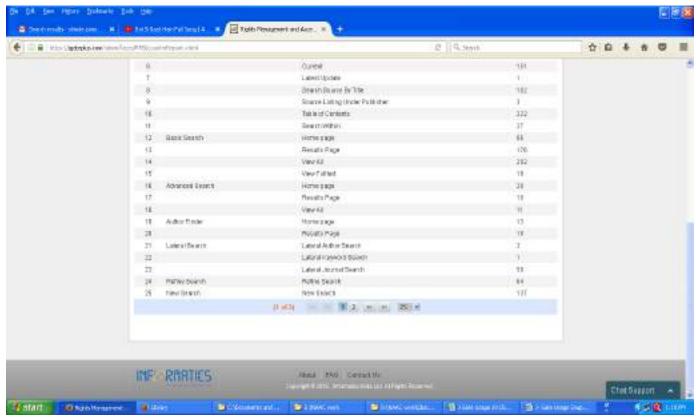

# J- Gate Usage Report 2013 to 2014

Total Hits = 20

# J- Gate Usage Report 2014 to 2015

Total Hits = 19

# J- Gate Usage Report 2015 to 2016

Total Hits = 374

# J- Gate Usage Report 2016 to 2017

**Total Hits = 1295** 

#### J- Gate Usage Report 2017 to 2018

Total Hits = 5749

# J- Gate Usage Report May 2018 to Sep 2018

Total Hits = 2501