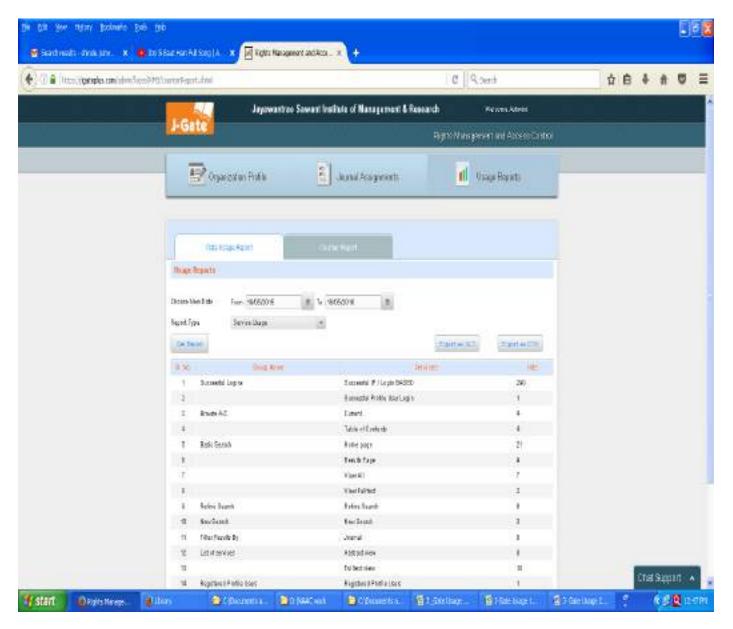

----------------------|------|----------|------|------|------|-----|---|------|-----|---|
| JAYWANTRAO<br>SAWANT<br>INSTITUTE OF<br>MANAGEMENT<br>AND<br>RESEARCH | 2013 | March    | 351  | 205  | 190  | 15  | 0 | 144  | 10  | 0 |
| JAYWANTRAO<br>SAWANT<br>INSTITUTE OF<br>MANAGEMENT<br>AND<br>RESEARCH | 2013 | February | 198  | 120  | 110  | 10  | 0 | 88   | 4   | 0 |
| JAYWANTRAO<br>SAWANT<br>INSTITUTE OF<br>MANAGEMENT<br>AND<br>RESEARCH | 2013 | January  | 148  | 166  | 148  | 18  | 0 | 98   | 6   | 0 |
| Totals                                                                |      |          | 5256 | 3242 | 2835 | 407 | 0 | 3634 | 188 | 0 |

# J- Gate Usage Report 2013 to 2014



Total Hits = 20

# J- Gate Usage Report 2014 to 2015



Total Hits = 19

# J- Gate Usage Report 2015 to 2016



Total Hits = 374

# J- Gate Usage Report 2016 to 2017







**Total Hits = 1295** 

#### J- Gate Usage Report 2017 to 2018







Total Hits = 5749

# J- Gate Usage Report May 2018 to Sep 2018







Total Hits = 2501