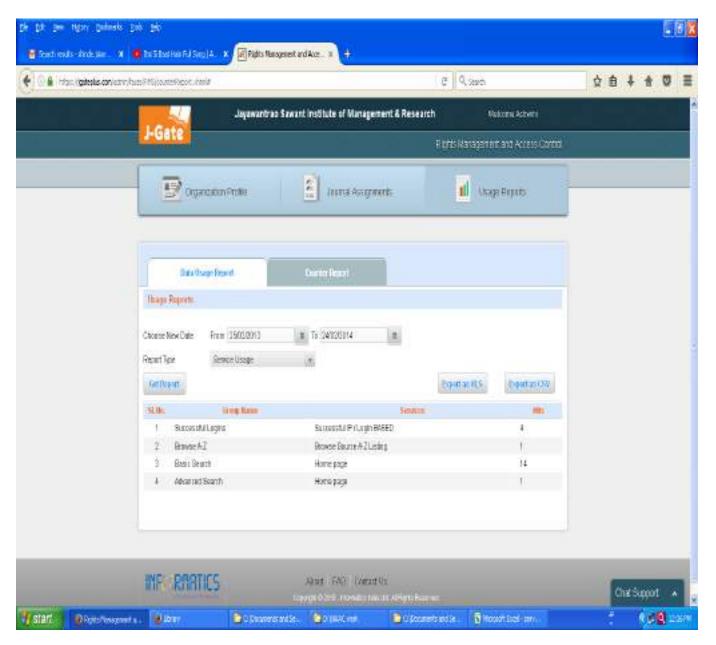

|          | 486  | 272  | 242  | 30  | 0 | 249  | 17  | 0 |
|-----------------------------------------------------------------------|------|----------|------|------|------|-----|---|------|-----|---|
| JAYWANTRAO<br>SAWANT<br>INSTITUTE OF<br>MANAGEMENT<br>AND<br>RESEARCH | 2013 | March    | 351  | 205  | 190  | 15  | 0 | 144  | 10  | 0 |
| JAYWANTRAO<br>SAWANT<br>INSTITUTE OF<br>MANAGEMENT<br>AND<br>RESEARCH | 2013 | February | 198  | 120  | 110  | 10  | 0 | 88   | 4   | 0 |
| JAYWANTRAO<br>SAWANT<br>INSTITUTE OF<br>MANAGEMENT<br>AND<br>RESEARCH | 2013 | January  | 148  | 166  | 148  | 18  | 0 | 98   | 6   | 0 |
| Totals                                                                |      |          | 5256 | 3242 | 2835 | 407 | 0 | 3634 | 188 | 0 |

# J- Gate Usage Report 2013 to 2014



Total Hits = 20

# J- Gate Usage Report 2014 to 2015



Total Hits = 19

# J- Gate Usage Report 2015 to 2016



Total Hits = 374

# J- Gate Usage Report 2016 to 2017







**Total Hits = 1295** 

#### J- Gate Usage Report 2017 to 2018







Total Hits = 5749

# J- Gate Usage Report May 2018 to Sep 2018







Total Hits = 2501