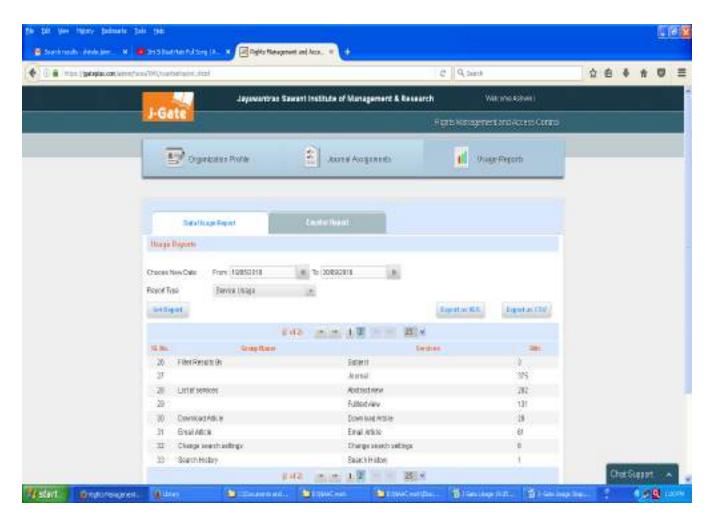

# J- Gate Usage Report 2013 to 2014

Total Hits = 20

# J- Gate Usage Report 2014 to 2015

Total Hits = 19

# J- Gate Usage Report 2015 to 2016

Total Hits = 374

# J- Gate Usage Report 2016 to 2017

**Total Hits = 1295** 

#### J- Gate Usage Report 2017 to 2018

Total Hits = 5749

# J- Gate Usage Report May 2018 to Sep 2018

Total Hits = 2501