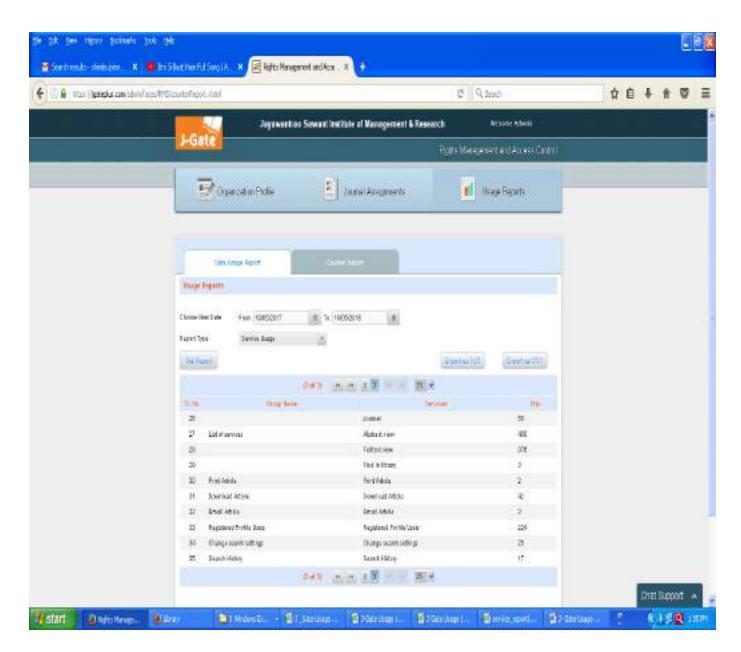

>MANAGEMENT<br>AND<br>RESEARCH | 2013 | March    | 351  | 205  | 190  | 15  | 0 | 144  | 10  | 0 |
| JAYWANTRAO<br>SAWANT<br>INSTITUTE OF<br>MANAGEMENT<br>AND<br>RESEARCH | 2013 | February | 198  | 120  | 110  | 10  | 0 | 88   | 4   | 0 |
| JAYWANTRAO<br>SAWANT<br>INSTITUTE OF<br>MANAGEMENT<br>AND<br>RESEARCH | 2013 | January  | 148  | 166  | 148  | 18  | 0 | 98   | 6   | 0 |
| Totals                                                                |      |          | 5256 | 3242 | 2835 | 407 | 0 | 3634 | 188 | 0 |

# J- Gate Usage Report 2013 to 2014



Total Hits = 20

# J- Gate Usage Report 2014 to 2015



Total Hits = 19

# J- Gate Usage Report 2015 to 2016



Total Hits = 374

# J- Gate Usage Report 2016 to 2017







**Total Hits = 1295** 

#### J- Gate Usage Report 2017 to 2018







Total Hits = 5749

# J- Gate Usage Report May 2018 to Sep 2018







Total Hits = 2501